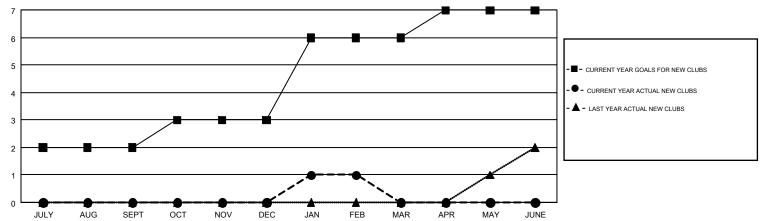

## GOALS AND ACTUAL NEW CLUBS CUMULATIVE

## GMT MONTHLY MEMBERSHIP PROGRESS REPORT

Results as of: 2/28/2018

**LOCATION: NEW JERSEY** 

Multiple District 16

GMT: MAHESH CHITNIS GMT CA 1

| OWT:          |               |             |               |                                |                           |                         | OWI OA I                                     |  |
|---------------|---------------|-------------|---------------|--------------------------------|---------------------------|-------------------------|----------------------------------------------|--|
|               | Club          | s           |               | Members  RESULTS FOR 2017-2018 |                           |                         |                                              |  |
|               | RESULTS FOR   | R 2017-2018 |               |                                |                           |                         |                                              |  |
| QUARTER       | NEW CLUB GOAL | NEW CLUBS   | DROPPED CLUBS | QUARTER                        | MEMBER GROWTH NET<br>GOAL | MEMBER GROWTH<br>ACTUAL | DROPPED MEMBERS ACTUAL (including transfers) |  |
| JULY/AUG/SEPT | 2             | 0           | 0             | JULY/AUG/SEPT                  | 40                        | 131                     | 146                                          |  |
| OCT/NOV/DEC   | 1             | 0           | 3             | OCT/NOV/DEC                    | 15                        | 83                      | 172                                          |  |
| JAN/FEB/MAR   | 3             | 1           | 0             | JAN/FEB/MAR                    | 75                        | 87                      | 61                                           |  |
| APR/MAY/JUNE  | 1             | 0           | 0             | APR/MAY/JUNE                   | -5                        | 0                       | 0                                            |  |