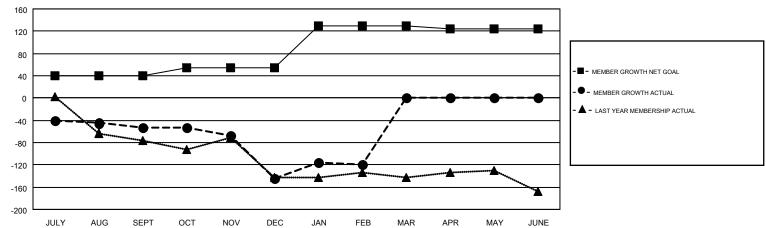

## GOALS AND ACTUAL MEMBERS CUMULATIVE

| DROPPED CLUBS: 3 |    | 76 CLUBS OF 186 ADDED 1 OR MORE<br>NEW MEMBERS | GENDER DISTRIBUTION  MALE 3,154 (69.92%) |                |     |
|------------------|----|------------------------------------------------|------------------------------------------|----------------|-----|
| DROPPED MEMBERS  |    |                                                | FEMALE                                   | 1,357 (30.08%) |     |
| DECEASED         | 32 | CLICK HERE FOR CUMULATIVE                      | TOTAL FAMILY UNIT MEMBERS                |                | 754 |
| l a 33           |    | MEMBERSHIP DATA                                | FAMILY MEMBERS PAYING HALF               |                | 393 |
|                  |    |                                                | DUES                                     |                |     |

## GMT MONTHLY MEMBERSHIP PROGRESS REPORT

Results as of: 2/28/2018

**LOCATION: NEW JERSEY** 

Multiple District 16

GMT: MAHESH CHITNIS GMT CA 1

| OWT:          |               |             |               |                                |                           |                         | OWI OA I                                     |  |
|---------------|---------------|-------------|---------------|--------------------------------|---------------------------|-------------------------|----------------------------------------------|--|
|               | Club          | s           |               | Members  RESULTS FOR 2017-2018 |                           |                         |                                              |  |
|               | RESULTS FOR   | R 2017-2018 |               |                                |                           |                         |                                              |  |
| QUARTER       | NEW CLUB GOAL | NEW CLUBS   | DROPPED CLUBS | QUARTER                        | MEMBER GROWTH NET<br>GOAL | MEMBER GROWTH<br>ACTUAL | DROPPED MEMBERS ACTUAL (including transfers) |  |
| JULY/AUG/SEPT | 2             | 0           | 0             | JULY/AUG/SEPT                  | 40                        | 131                     | 146                                          |  |
| OCT/NOV/DEC   | 1             | 0           | 3             | OCT/NOV/DEC                    | 15                        | 83                      | 172                                          |  |
| JAN/FEB/MAR   | 3             | 1           | 0             | JAN/FEB/MAR                    | 75                        | 87                      | 61                                           |  |
| APR/MAY/JUNE  | 1             | 0           | 0             | APR/MAY/JUNE                   | -5                        | 0                       | 0                                            |  |